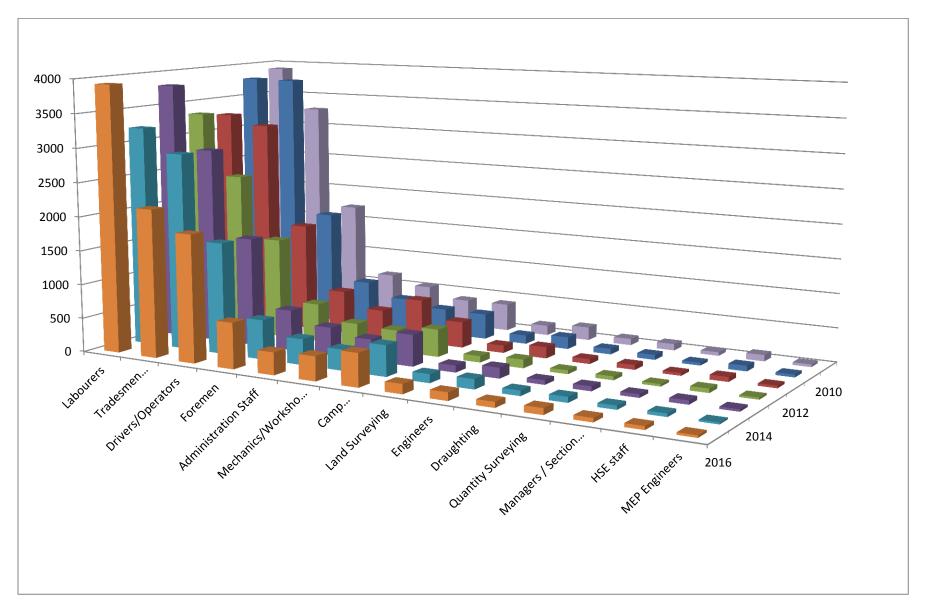

#### **PROJECT LISTS**

Wade Adams Group has carried out numerous projects over the years. Extending its influence and competencies, the Company now has the strength to carry out works in all areas of civil engineering.

The chart below identifies under broad categories, the number of projects the Company has executed over the past 10 years. These categories include infrastructure, bridges & underpasses, road works, bulk earthworks / grading, utilities (which include water, irrigation, sewerage, drainage pipelines, telecommunication lines, electrical cabling), pumping stations, marine works, buildings and some miscellaneous works such as airport runways, landscaping and similar works.