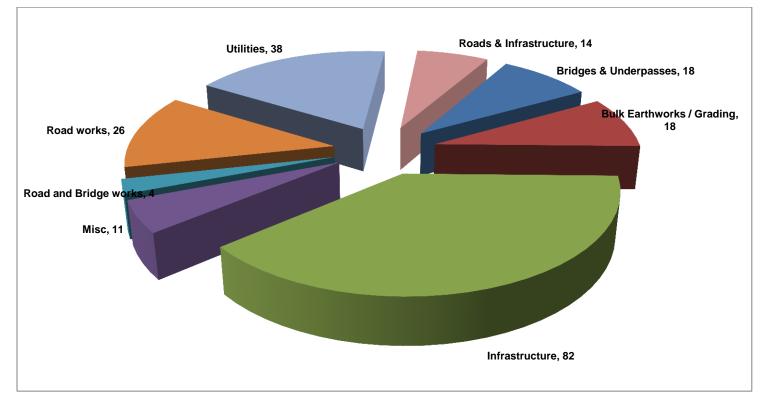

The chart below identifies under broad categories, the number of projects the Company has executed over the past 10 years. These categories include infrastructure, bridges & underpasses, road works, bulk earthworks / grading, utilities (which include water, irrigation, sewerage, drainage pipelines, telecommunication lines, electrical cabling), pumping stations, marine works, buildings and some miscellaneous works such as airport runways, landscaping and similar works.

## WADE ADAMS GROUP

WADE ADAMS CONTRACTING LLC

| •                         |                 |                |
|---------------------------|-----------------|----------------|
| Category                  | No. of Projects | Value (DHS MN) |
| Bridges & Underpasses     | 18              | 3,039.39       |
| Bulk Earthworks / Grading | 18              | 264.37         |
| Infrastructure            | 82              | 8,247.84       |
| Misc                      | 11              | 135.33         |
| Road and Bridge works     | 5               | 1,596.44       |
| Road works                | 26              | 1,855.76       |
| Utilities                 | 38              | 2,245.21       |
| Roads & Infrastructure    | 14              | 582.31         |
| Grand Total               | 212             | 17,966.61      |
|                           |                 |                |

Note: Project details are for the Wade Adams Contracting LLC projects (completed and ongoing) commencing October 2004

|            | List of Ongoing Projects                                                                                                                                                                                                                                                                                                                                                                                                  |                                                 |                                        |                                          |                                |                         |                                |
|------------|---------------------------------------------------------------------------------------------------------------------------------------------------------------------------------------------------------------------------------------------------------------------------------------------------------------------------------------------------------------------------------------------------------------------------|-------------------------------------------------|----------------------------------------|------------------------------------------|--------------------------------|-------------------------|--------------------------------|
| OUR<br>REF | PROJECT NAME                                                                                                                                                                                                                                                                                                                                                                                                              | CLIENT                                          | CONSULTANT                             | CATEGORY                                 | CONTRACT<br>AMOUNT<br>(DHS MN) | DATE OF<br>COMMENCEMENT | ORIGINAL<br>COMPLETION<br>DATE |
| EM<br>712  | R879/1 JAFZA FLYOVER NEAR IC10 OVER SHEIKH<br>ZAYED ROAD                                                                                                                                                                                                                                                                                                                                                                  | ROAD AND<br>TRANSPORT<br>AUTHORITY              | HYDER<br>CONSULTING<br>MIDDLE EAST LTD | Road & Bridge<br>Works                   | 104.62                         | 24-Apr-16               | 4-Nov-17                       |
| EM<br>711  | DUBIOTECH, PALM JUMEIRAH, TECOM B & C AND<br>JUMEIRAH LAKE TOWERS DISTRICT COOLING<br>PROJECTS - EMP-TR-0158. CONSTRUCTION,<br>COMPLETION & MAINTENANCE, IN THE DEFECTS<br>LIABILITY PERIOD, THE CHILLED WATER PIPING<br>NETWORKS FOR DUBIOTECH MAF CITY CENTER,<br>TECOM B, PALM JUMEIRAH CRESCENT & TRUNK,<br>AND THE VALVE & AIR VENT CHAMBER FOR<br>TECOM C, JUMEIRAH LAKE TOWERS, PALM<br>JUMEIRAH CRESCENT & TRUNK. | EMPOWER                                         | DIRECTOR-<br>PROJECT<br>EMPOWER        | District Cooling<br>Works                | 29.45                          | 12-Apr-16               | 8-Oct-16                       |
| EM<br>710  | BUSINESS BAY PHASE 1 & 2 DISTRICT COOLING<br>PROJECT. CONSTRUCTION, COMPLETION &<br>MAINTENANCE, IN THE DEFECTS LIABILITY<br>PERIOD, THE CHILLED WATER PIPING<br>NETWORKS FOR DAMAC PARAMOUNT HOTEL,<br>BBDM CORRIDOR EXTENSION TO JUMA AL MAJID<br>TOWER AT SHEIKH ZAYED ROAD AND BB CREEK<br>UPPER & LOWER SIDES - EMP-TR-0154                                                                                          | EMPOWER                                         | NIL                                    | District Cooling<br>Works                | 41.90                          | 03-Mar-16               | 29-Aug-16                      |
| EM<br>709  | MRHE-22 HTA: INFRASTRUCTURE WORKS FOR<br>346 HOUSES AT MAKAN DISTRICT, HATTA, UAE -<br>TENDER NO. A2/2015/35                                                                                                                                                                                                                                                                                                              | MOHAMMED BIN<br>RASHID HOUSING<br>ESTABLISHMENT | JOUZY CONSULTING<br>ENGINEERS          | Infrastructure<br>Works                  | 113.98                         | 24-Mar-16               | 21-Feb-17                      |
| EM<br>708  | DMS 145102 DEIRA ISLAND A: CONSTRUCTION OF ROAD AND UTILITIES                                                                                                                                                                                                                                                                                                                                                             | PALM DEIRA LLC                                  | ТВА                                    | Road & Utilities<br>Works                | 407.00                         | ТВА                     | ТВА                            |
| EM<br>707  | R999/4A DUBAI WATER CANAL- PHASE 4A                                                                                                                                                                                                                                                                                                                                                                                       | ROAD AND<br>TRANSPORT<br>AUTHORITY              | PARSONS<br>OVERSEAS LIMITED            | Infrastructure<br>Works                  | 306.00                         | 17-Jan-16               | 12-Oct-16                      |
| EM<br>706  | R1013/1 IMPROVEMENTS OF AL SHINDAGHA<br>CORRIDOR (SANA JUNCTION)                                                                                                                                                                                                                                                                                                                                                          | ROAD AND<br>TRANSPORT<br>AUTHORITY              | PARSONS<br>OVERSEAS LIMITED            | Roads, Bridges<br>Works                  | 611.107                        | 10-Jan-2016             | 29-Dec-17                      |
| EM<br>705  | MBR DUBAI HILL ESTATE - GOLF IRRIGATION PUMPING STATION                                                                                                                                                                                                                                                                                                                                                                   | DUBAI HILL ESTATE<br>LLC                        | PARSONS<br>OVERSEAS LIMITED            | Irrigation Pumping<br>Station Works      | 5.33                           | 18-Feb-16               | 04-Aug-16                      |
| EM<br>704  | P125 PROSPECT HEIGHTS - PHASE 1 (TIJARA<br>TOWN)                                                                                                                                                                                                                                                                                                                                                                          | DUBAI LAND<br>RESIDENCES LLC                    | AECOM Middle East<br>Ltd               | Road &<br>Infrastructure<br>Works        | 45.301                         | 26-Oct-15               | 22-Apr-16                      |
| EM<br>703  | R902/4B EXTENSION OF ACADEMIC CITY ROAD                                                                                                                                                                                                                                                                                                                                                                                   | ROAD AND<br>TRANSPORT<br>AUTHORITY              | M/S CDM SMITH INC.                     | Roads, Bridges<br>And Underpass<br>Works | 474.31                         | 11-Oct-15               | 10-Oct-17                      |
| EM<br>702  | R1023 DIRECTIONAL RAMP FROM AL KHAIL ROAD<br>TO FINANCIAL CENTRE ROAD                                                                                                                                                                                                                                                                                                                                                     | ROAD AND<br>TRANSPORT<br>AUTHORITY              | ITALCONSULT                            | Bridges Works                            | 119.20                         | 11-Oct-15               | 09-Oct-16                      |
| EM<br>701  | DUBAI LAND RESIDENTIAL COMPLEX (DLRC),<br>DUBAI HEALTH CARE CITY II (DHCC II) & TECOM A<br>- DISTRICT COOLING PROJECT. CONSTRUCTION,                                                                                                                                                                                                                                                                                      | EMPOWER                                         | ТВА                                    | Utilities                                | 19.00                          | 03-Sep-15               | 31-May-16                      |