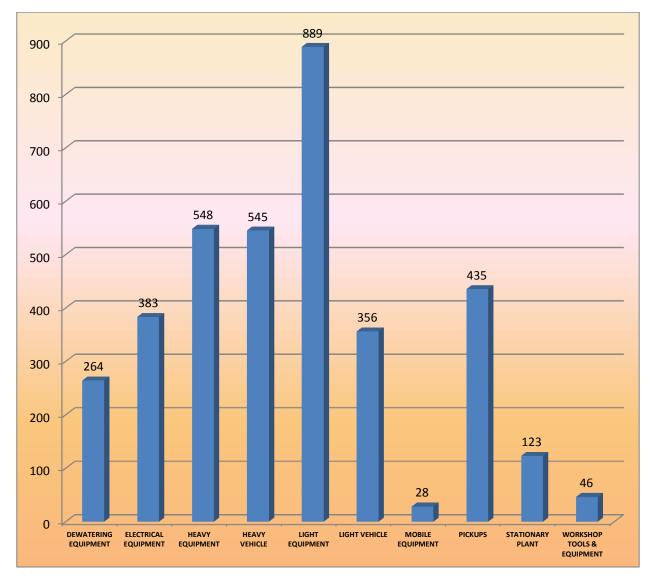

anics/Workshop<br>staff  | 421                           | 354    | 324    | 317    | 314   | 640    | 378    | 396    |
| MEP Engineers                | 39                            | 33     | 28     | 33     | 28    | 36     | 41     | 39     |
| Quantity Surveying           | 89                            | 92     | 85     | 68     | 55    | 70     | 73     | 95     |
| Tradesmen<br>(Construction)* | 2821                          | 2169   | 2130   | 2,875  | 2402  | 3124   | 3781   | 3275   |
| Total                        | 12,263                        | 10,371 | 10,024 | 10,599 | 9,282 | 10,616 | 11,751 | 11,614 |

\* Note: Tradesmen include carpenters, masons, steel fitters, pipe fitters and grade checkers.

### Summary of Manpower – Chart



### PLANT, EQUIPMENT AND VEHICLES







Page 66 Ref: WAME/gc/16



### LIST OF PLANT, EQUIPMENT AND VEHICLES

### Heavy Equipment

|    | Description              | Quantity |
|----|--------------------------|----------|
| 1  | SKID LOADER              | 82       |
| 2  | BACK HOE LOADERS         | 71       |
| 3  | WHEEL LOADER             | 64       |
| 4  | CRAWLER EXCAVATOR        | 61       |
| 5  | GRADERS                  | 29       |
| 6  | TELESCOPIC LOADERS       | 28       |
| 7  | VIBRATORY ROLLERS        | 35       |
| 8  | PNEUMATIC TYRE ROLLERS   | 34       |
| 9  | TANDEM ROLLERS           | 35       |
| 10 | MOBILE & CRAWLER CRANE   | 25       |
| 11 | BULL DOZER               | 18       |
| 12 | WHEEL EXCAVATORS         | 22       |
| 13 | DUMPER                   | 10       |
| 14 | PAVER FINISHER