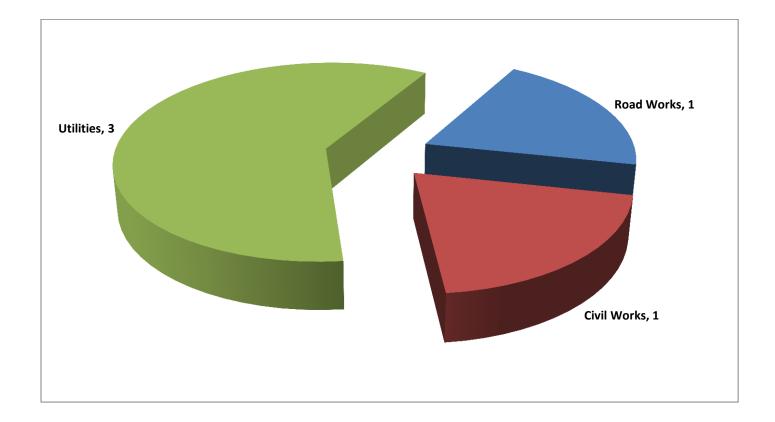

| 10.75                      | 28-Jun-03               | 01-Apr-04                      |
| BA 401     | WALI AL AHEAD FLYOVER AND<br>ASSOCIATED ROADWORKS                                                                                 | Ministry Of Works And<br>Housing | Cowi Almoayed<br>Gulf            | Bridges &<br>Underpass    | 24.80                      | 05-Oct-02               | 06-Dec-03                      |



Wade Adams Bahrain, Wali Al Ahed Flyover



Wade Adams Bahrain, Land Reclamation

### WADE ADAMS EMIRATES LLC

| Category    | Total | Value (Dhs MN) |
|-------------|-------|----------------|
| Road Works  | 1     | 74.20          |
| Civil Works | 1     | 1.10           |
| Utilities   | 3     | 821.32         |
| Grand Total | 5     | 896.62         |



## Pade Adams

| OUR<br>REF | st of Ongoing Projects<br>PROJECT NAME                                                                                                                | CLIENT                   | CONSULTANT           | CATEGORY                                         | CONTRACT<br>AMOUNT<br>(MN) | DATE OF<br>COMMENCEMENT | ORIGINAL<br>COMPLETION DATE |
|------------|-------------------------------------------------------------------------------------------------------------------------------------------------------|--------------------------|----------------------|--------------------------------------------------|----------------------------|-------------------------|-----------------------------|
| WE<br>305  | CONSTRUCTION OF FIVE (5) MARINE<br>SERVICE STATIONS IN NORTHER