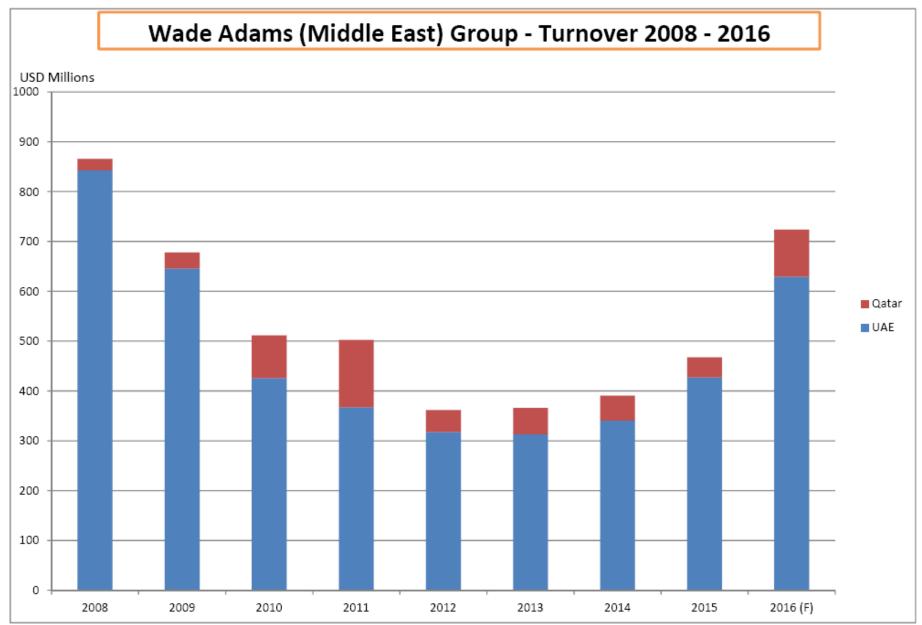

#### **PROJECT LISTS**

Wade Adams Group has carried out numerous projects over the years. Extending its influence and competencies, the Company now has the strength to carry out works in all areas of civil engineering.

The chart below identifies under broad categories, the number of projects the Company has executed over the past 10 years. These categories include infrastructure, bridges & underpasses, road works, bulk earthworks / grading, utilities (which include water, irrigation, sewerage, drainage pipelines, telecommunication lines, electrical cabling), pumping stations, marine works, buildings and some miscellaneous works such as airport runways, landscaping and similar works.

## WADE ADAMS GROUP

WADE ADAMS CONTRACTING LLC

| •                         |                 |                |
|---------------------------|-----------------|----------------|
| Category                  | No. of Projects | Value (DHS MN) |
| Bridges & Underpasses     | 18              | 3,039.39       |
| Bulk Earthworks / Grading | 18              | 264.37         |
| Infrastructure            | 82              | 8,247.84       |
| Misc                      | 11              | 135.33         |
| Road and Bridge works     | 5               | 1,596.44       |
| Road works                | 26              | 1,855.76       |
| Utilities                 | 38              | 2,245.21       |
| Roads & Infrastructure    | 14              | 582.31         |
| Grand Total               | 212             | 17,966.61      |
|                           |                 |                |