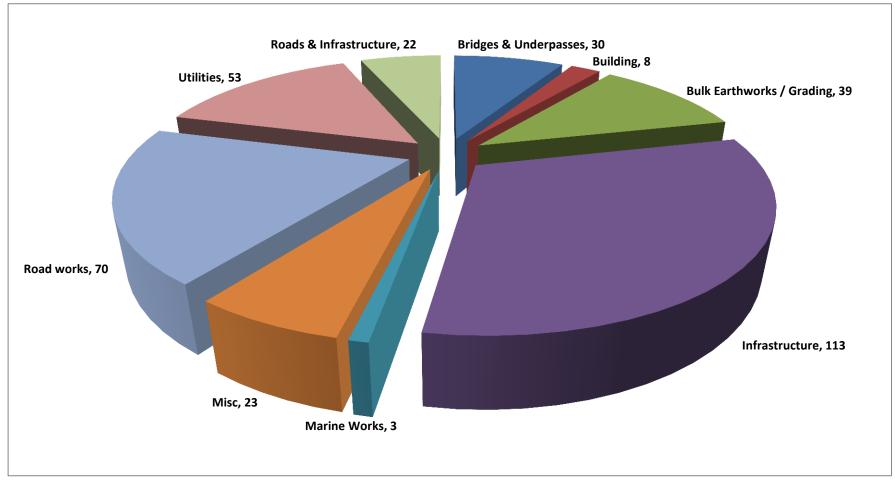

#### **PROJECT LISTS**

Wade Adams Group has carried out numerous projects over the years. Extending its influence and competencies, the Company now has the strength to carry out works in all areas of civil engineering.

The chart below identifies under broad categories, the number of projects the Company has executed over the past 10 years. These categories include infrastructure, bridges & underpasses, road works, bulk earthworks / grading, utilities (which include water, irrigation, sewerage, drainage pipelines, telecommunication lines, electrical cabling), pumping stations, marine works, buildings and some miscellaneous works such as airport runways, landscaping and similar works.

## WADE ADAMS GROUP

WADE ADAMS CONTRACTING LLC

| •                         |                 |                |
|---------------------------|-----------------|----------------|
| Category                  | No. of Projects | Value (DHS MN) |
| Bridges & Underpasses     | 18              | 3,039.39       |
| Bulk Earthworks / Grading | 18              | 264.37         |
| Infrastructure            | 82              | 8,247.84       |
| Misc                      | 11              | 135.33         |
| Road and Bridge works     | 5               | 1,596.44       |
| Road works                | 26              | 1,855.76       |
| Utilities                 | 38              | 2,245.21       |
| Roads & Infrastructure    | 14              | 582.31         |
| Grand Total               | 212             | 17,966.61      |
|                           |                 |                |