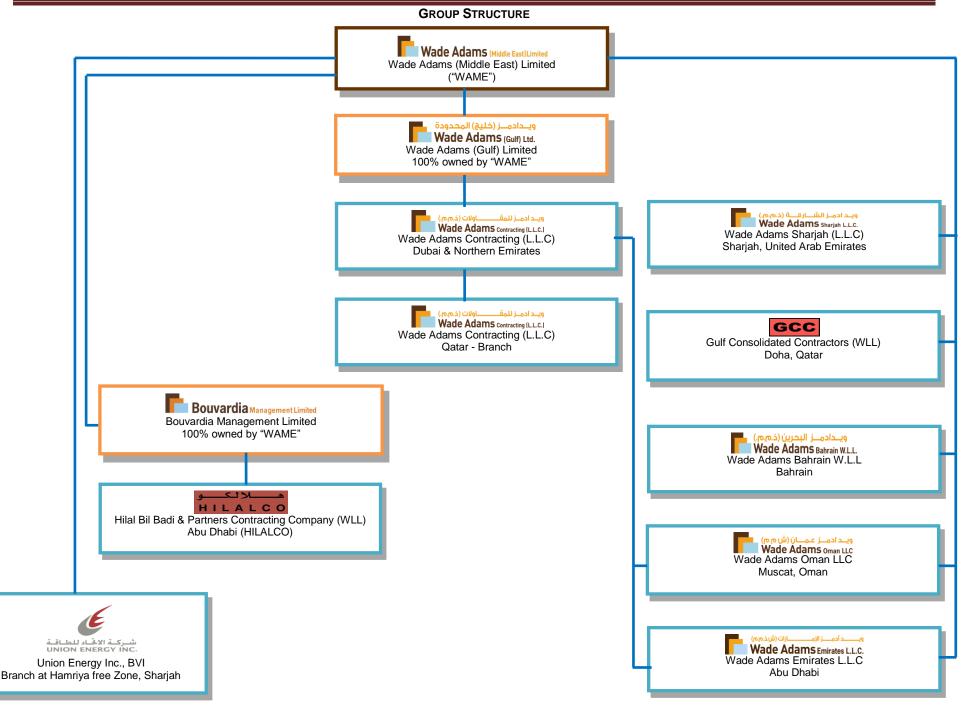

## THE COMPANY

Wade Adams (Middle East) Limited, registered in 1995, is the holding and/or management company of the following:-

- Wade Adams Contracting (L.L.C.), Dubai, United Arab Emirates (since 1991) (formerly Union Transporting and Contracting Company (UTCC) (since 1976))
- Wade Adams Sharjah (L.L.C.), Sharjah, U.A.E. (since 2002)
- Wade Adams Emirates, Abu Dhabi, U.A.E. (since 2011)
- Wade Adams Oman, Muscat, Oman (since 2009)
- Wade Adams (Bahrain) W.L.L., Bahrain (since 2003)
- Gulf Consolidated Contractors W.L.L.(GCC), Qatar (since 2003)
- Hilal Bil Badi & Partners Contracting Company W.L.L.(HILALCO), Abu Dhabi, U.A.E. (since 1993)
- Union Energy Inc., BVI, registered as a Branch in HFZ, Sharjah, U.A.E. (since 1998)