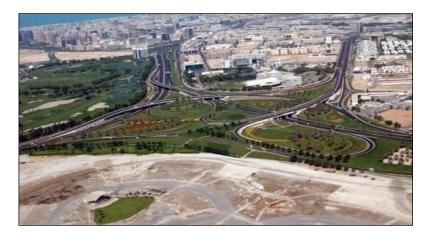

## Bridges & Underpasses

5<sup>th</sup> Interchange, Sheikh Zayed Road (Dubai)

Al Sufooh Area Underpass (Dubai)

Mamzar Interchange (Dubai)

**Garhoud Interchange (Dubai)** 

## Bridges & Underpasses

Ras Al Khor Interchange (Dubai)

Palm Jumeirah Road (Dubai)

Al Reef Interchange (Abu Dhabi)