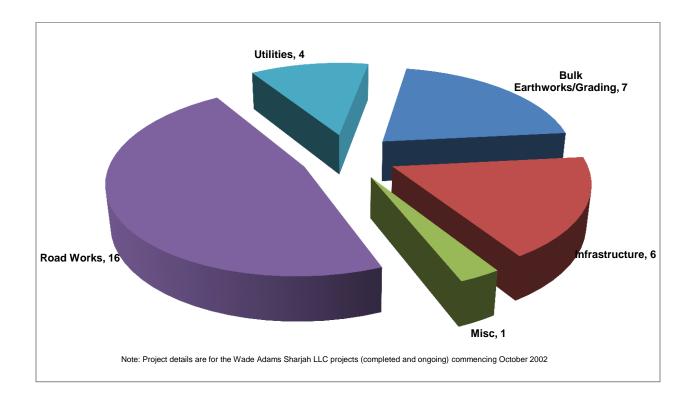

The chart below identifies under broad categories, the number of projects the Company has executed over the past 10 years. These categories include infrastructure, bridges & underpasses, road works, bulk earthworks / grading, utilities (which include water, irrigation, sewerage, drainage pipelines, telecommunication lines, electrical cabling), pumping stations, marine works, buildings and some miscellaneous works such as airport runways, landscaping and similar works.