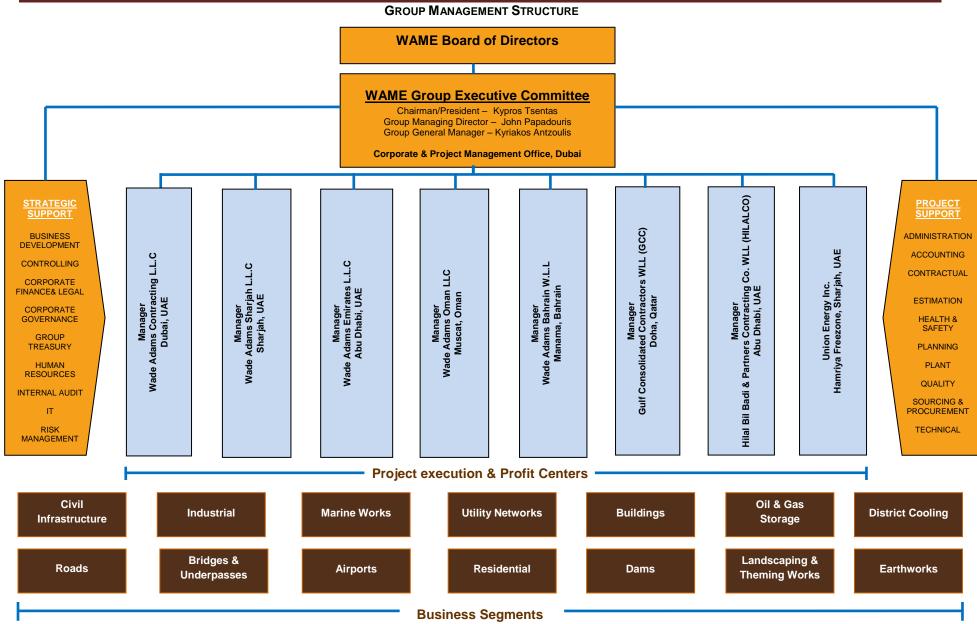

## **GROUP FINANCIAL INFORMATION**

Page 6 Ref: WAME/gc/16

| <b>Fall Wade Adams</b> |                    |                                            |                                                                                                                         |
|------------------------|--------------------|--------------------------------------------|-------------------------------------------------------------------------------------------------------------------------|
|                        | G                  | ROUP MANAGEMENT                            |                                                                                                                         |
| Name                   | <b>Nationality</b> | Designation                                | Qualification                                                                                                           |
|                        | Co                 | rporate Management                         |                                                                                                                         |
|                        |                    |                                            |                                                                                                                         |
| Kypros Tsentas         | Cypriot            | Chairman / President                       | B.Sc. Civil Engineering                                                                                                 |
| John Papadouris        | British            | Group Managing Director                    | Associate Civil<br>Engineering Degree                                                                                   |
| Kyriakos Antzoulis     | Cypriot            | Group General Manager                      | B.Sc. (Hons) Civil<br>Engineering                                                                                       |
|                        |                    | Group Managers                             |                                                                                                                         |
| Keith Waiting          | British            | Group Contracts Manager                    | Fellow of the Royal<br>Institution of Chartered<br>Surveyors                                                            |
| N.M. Naushad           | Indian             | Group Admin and Human<br>Resources Manager | Master Degree in<br>Business Administration,<br>B. Com. Degree, Diploma<br>in Personnel Mgmt. &<br>Industrial Relations |
| Asharaf Ali            | Indian             | Group IT Manager                           | Masters in<br>Engineering(Applied<br>Electronics)                                                                       |
| Basanth Nandish        | Indian             | Group Audit Manager                        | B. Tech. in Civil<br>Engineering, M. Sc. in<br>Quality Assurance<br>MBA in Personnel Mgmt.                              |
| Col Musharaf Khan      | Indian             | Group HSE Manager                          | l Dip (OSH), Grad IOSH,<br>MIIRSM, NEBOSH                                                                               |