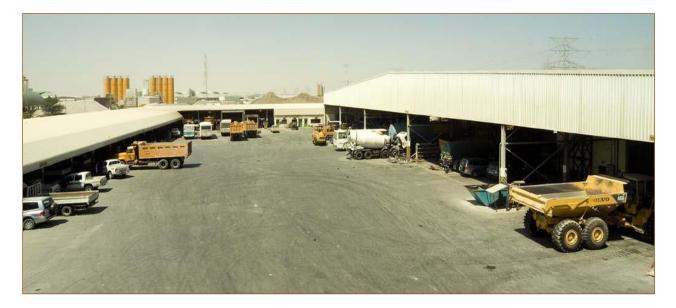

Wade Adams has a firm order book of approximately AED 4.00 billion (US\$ 1.1 billion), an employee force of over 11,000 and strategic investments in land, buildings (including its own labour camps to house the large workforce), plant and equipment and is in an enviable position to consolidate its position as one of the major contractors in the Gulf region and take on further challenges.