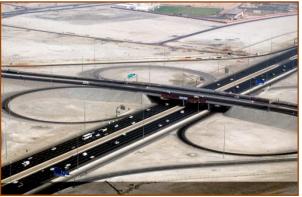

## Bridges & Underpasses

5<sup>th</sup> Interchange, Sheikh Zayed Road (Dubai)

Al Sufooh Area Underpass (Dubai)

Mamzar Interchange (Dubai)

**Garhoud Interchange (Dubai)** 

## Bridges & Underpasses

Ras Al Khor Interchange (Dubai)

Palm Jumeirah Road (Dubai)

Al Reef Interchange (Abu Dhabi)