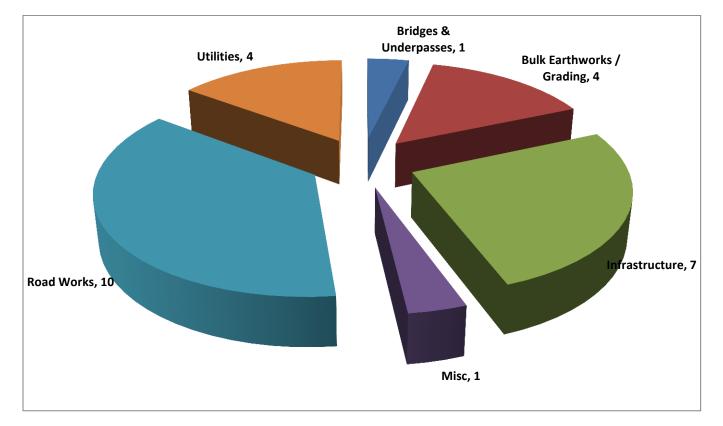

The chart below identifies under broad categories, the number of projects the Company has executed over the past 10 years. These categories include infrastructure, bridges & underpasses, road works, bulk earthworks / grading, utilities (which include water, irrigation, sewerage, drainage pipelines, telecommunication lines, electrical cabling), pumping stations, marine works, buildings and some miscellaneous works such as airport runways, landscaping and similar works.