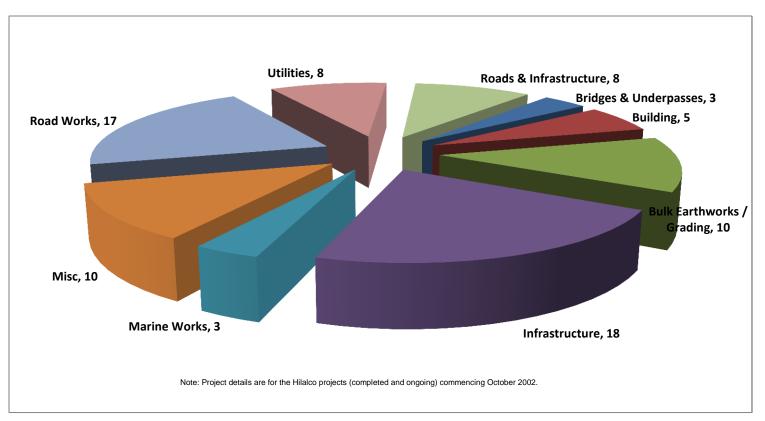

The chart below identifies under broad categories, the number of projects the Company has executed over the past 10 years. These categories include infrastructure, bridges & underpasses, road works, bulk earthworks / grading, utilities (which include water, irrigation, sewerage, drainage pipelines, telecommunication lines, electrical cabling), pumping stations, marine works, buildings and some miscellaneous works such as airport runways, landscaping and similar works.