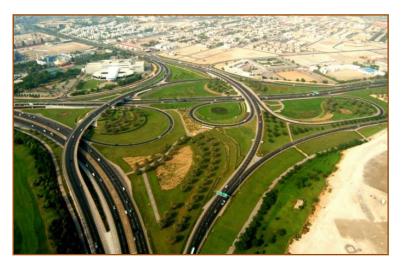

## Bridges & Underpasses

5<sup>th</sup> Interchange, Sheikh Zayed Road (Dubai)

Al Sufooh Area Underpass (Dubai)

Mamzar Interchange (Dubai)

**Garhoud Interchange (Dubai)** 

## Bridges & Underpasses

Ras Al Khor Interchange (Dubai)

Palm Jumeirah Road (Dubai)

Al Reef Interchange (Abu Dhabi)